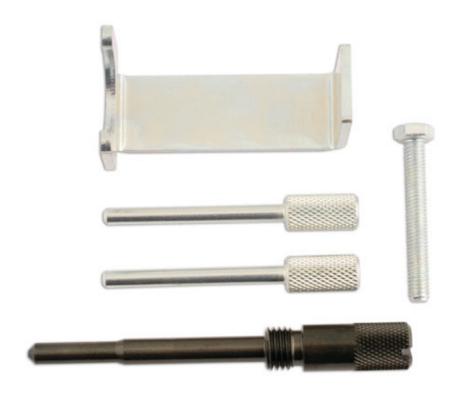

## **Engine Timing Tool Set - for Honda**

Designed to offer not only the special tools listed by Honda for theapplications listed, but also the correctly sized M6 bolt that is required to lock thesprung loaded cambelt tensioners found on many of the listed applications.

## **Additional Information**

- Honda 1.6 3.0 SOHC (single cam) and DOHC (twin cam) petrol engines as listed.
- Engines 1.6 B16A2, 1.8-F18A3, F18B2, F18B4, 2.0 F20AF, F20B3, F20B5, F20B6, F20B7, F20Z1, F20Z2 2.2 F22Z2, F22B5, F22B8, F22A2, H22A5, H22A7, H22A8 2.3 F23A7, F23Z5, H23A2, H23A33.0 J30A1.
- Models Civic (91-95), Accord (93-03), Prelude (92-01), Shuttle/Odyssey (95-01).
- Made in Sheffield.